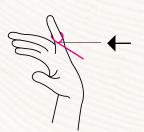

## METHOD B

For this, you'll need a piece of string and a ruler

## THIS IS HOW IT WORKS:

Wrap the string around your finger and mark the place where the string meets itself

Now measure the piece of string to determine the perfect ring size

TIP: Instead of string, you can also use a strip of paper or simply a measuring tape as an alternative.