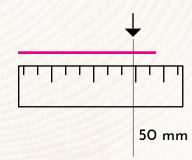

## METHOD B

For this, you'll need a piece of string and a ruler

## THIS IS HOW IT WORKS:

Wrap the string around your finger and mark the place where the string meets itself

Now measure the piece of string to determine the perfect ring size

TIP: Instead of string, you can also use a strip of paper or simply a measuring tape as an alternative.